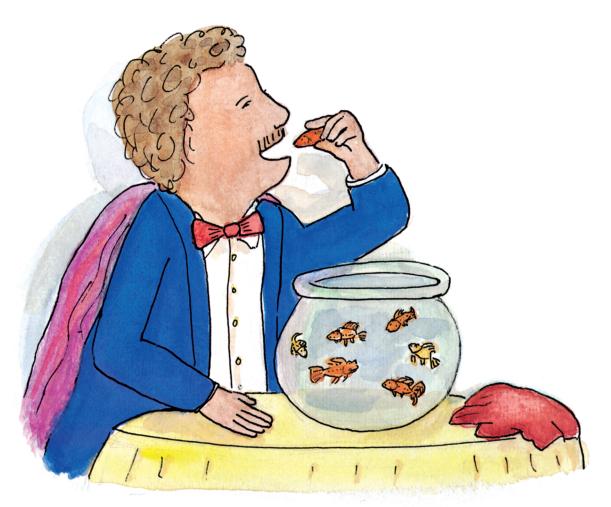

"I eat goldfish. Yum yum!"

He puts his hand into a fishbowl and takes out a goldfish.

See it wiggle!

Presto pops the fish into his mouth.

Did Presto really eat a goldfish?

No, he ate a piece of carrot.

Presto had the carrot up his sleeve.

He let it drop into his hand.

He wiggled it and made you think it was a goldfish.

That is how magic works.

The magician lets you see only what he wants you to see.

He makes you think what he wants you to think.