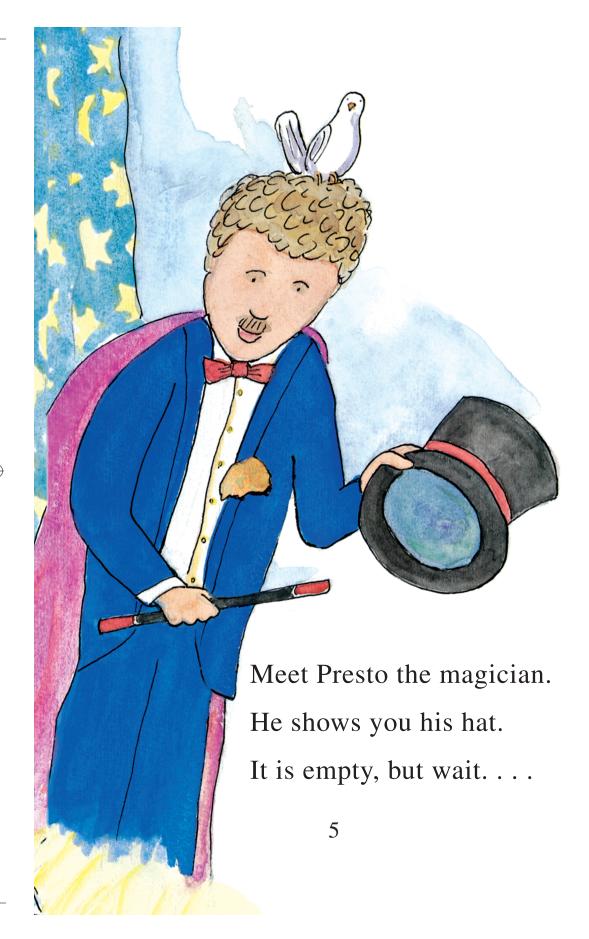

Library of Congress Control Number: 89-35841 ISBN 978-0-06-444153-7

15 16 17 18 19 SCP 19 18 17 16 15

**(** 

Presto puts his hat on the table and waves his magic wand.

He says a magic word—"Abracadabra."

Then he picks up his hat and pulls out a rabbit!

Where was the rabbit?

It was in a black bag

behind the table.

When Presto picked up his hat,

he slipped the bag into it.

Then he pulled out the rabbit.

7

Presto says,